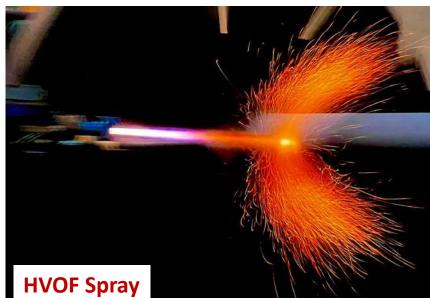

Thermal Spray Coating – Wire Metallizing, Electric Arc, HVOF, Plasma Spray, Rokide Ceramic Spray, Cold Spray Metal machining & Large Format Cylindrical Grinding

**Dynamic Balancing** 

Hydraulic Cylinders, White Metal Bearings Repair and Remanufacturing

#### **Key Technologies**

Welding (Ferrous, non-ferrous) Thermal Spray Coating Anti-Corrosion Protective Coating Erosion-resistant Coating Advanced Composite Coating Hard Chrome Plating Metal Machining Cylindrical Grinding Dynamic Balancing White Metal Bearings

Examples of Thermal Spray Coating: Stainless Steel Series, Metal & Alloy, Tungsten & Chromium Carbides, Ceramics ....