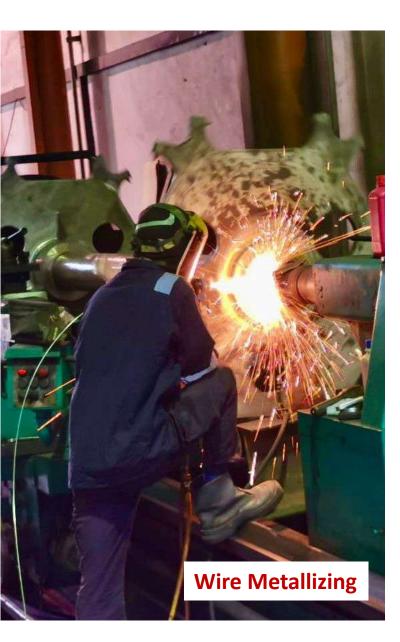

Thermal Spray Coating – Wire Metallizing, Electric Arc, HVOF, Plasma Spray, Rokide Ceramic Spray, Cold Spray Metal machining & Large Format Cylindrical Grinding

**Dynamic Balancing** 

Hydraulic Cylinders, White Metal Bearings Repair and Remanufacturing

#### **Key Technologies**

Welding (Ferrous, non-ferrous) Thermal Spray Coating Anti-Corrosion Protective Coating Erosion-resistant Coating Advanced Composite Coating Hard Chrome Plating Metal Machining Cylindrical Grinding Dynamic Balancing White Metal Bearings