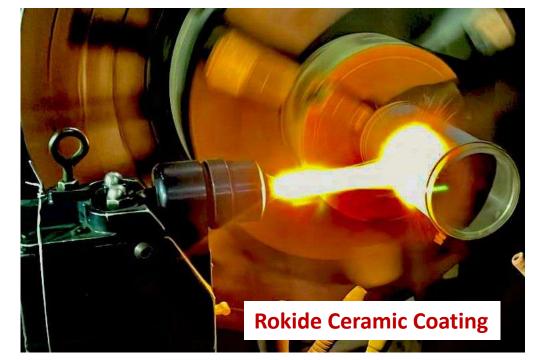

Thermal Spray Coating – Wire Metallizing, Electric Arc, HVOF, Plasma Spray, Rokide Ceramic Spray, Cold Spray Metal machining & Large Format Cylindrical Grinding

**Dynamic Balancing** 

Hydraulic Cylinders, White Metal Bearings Repair and Remanufacturing

#### **Key Technologies**

Welding (Ferrous, non-ferrous) Thermal Spray Coating Anti-Corrosion Protective Coating Erosion-resistant Coating Advanced Composite Coating Hard Chrome Plating Metal Machining Cylindrical Grinding Dynamic Balancing White Metal Bearings

Examples of Thermal Spray Coating: Stainless Steel Series, Metal & Alloy, Tungsten & Chromium Carbides, Ceramics ....